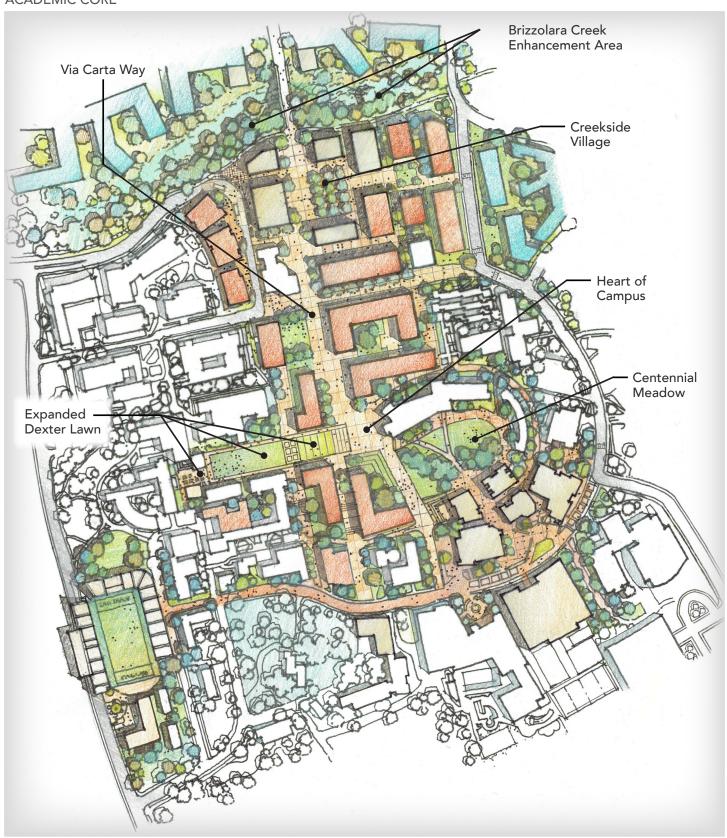

nd Perimeter Road to the east, and the Union Pacific Railroad tracks to the west. Support services for students, faculty and staff are also located in the core.

Based on the CSU system's formulas for calculating space needs, the Master Plan anticipates development of approximately 1.7 million Gross Square Feet (GSF) of new or replacement academic, administrative, and support buildings within the core of campus. Two activity hubs frame the campus core - the Julian A. McPhee University Union (UU), the Rec Center, and Creekside Village, a new mixed-use area at the northern edge of the core at Villa Carta and Brizzolara Creek. Creekside Village will house a mix of uses, including teaching and office spaces, retail and food services, lounge and study spaces, and more.

#### **ACADEMIC CORE**



#### VIA CARTA TOWARD SOUTH AND HEART OF CAMPUS



Via Carta connects the Academic Core with the University Union, Recreation Center, and Mustang Way to the south. It also includes the proposed heart of campus open space where the expanded Dexter Lawn meets Centennial Meadow.

Via Carta, which is already the primary north/south pedestrian and bicycle route for the campus core, will become the central spine of campus, providing access to a variety of interactive gathering places, open spaces of numerous types and sizes, and will be the organizing framework for incorporating new buildings in an integrated, unifying and welcoming manner. The varied topography of the campus core will be capitalized upon to create interesting places and to preserve and enhance views of the surrounding hills,