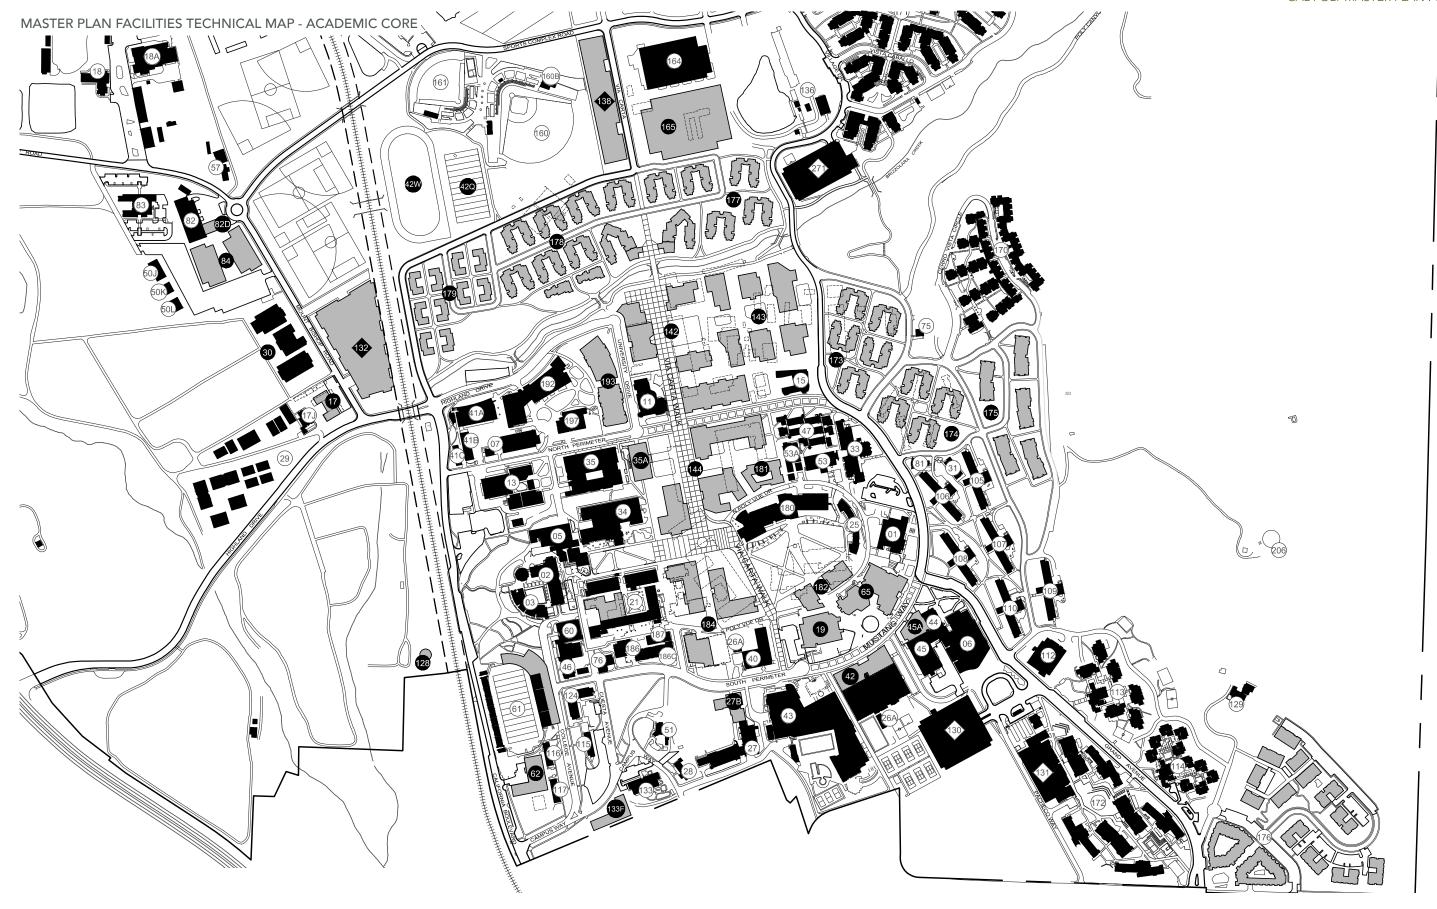

|
| 107       | Muir Hall                                                     |      |                                                                                    |
| 108       | Sequoia Hall                                                  |      |                                                                                    |
| 109       | Fremont Hall                                                  |      |                                                                                    |
|           |                                                               |      |                                                                                    |



APPROVED: DATE HERE

MASTER PLAN ENROLLMENT: 22,500 FTES

This page left intentionally blank.



APPROVED: DATE HERE

**MASTER PLAN ENROLLMENT: 22,500 FTES** 

This page left intentionally blank.

# **FUTURE NEEDS**

To accomplish the goals of the Master Plan significant amounts of new instructional and support spaces, housing units, recreation fields, and parking are required. The following summarizes the projected future needs:

#### **CURRENT AND FUTURE CAMPUS PROJECTIONS\***

|                                                                                   | BASELINE<br>Fall 2015 | MASTER PLAN 2035 |
|-----------------------------------------------------------------------------------|-----------------------|------------------|
| Headcount                                                                         | 20,944                | 25,000           |
| Current Master Plan C