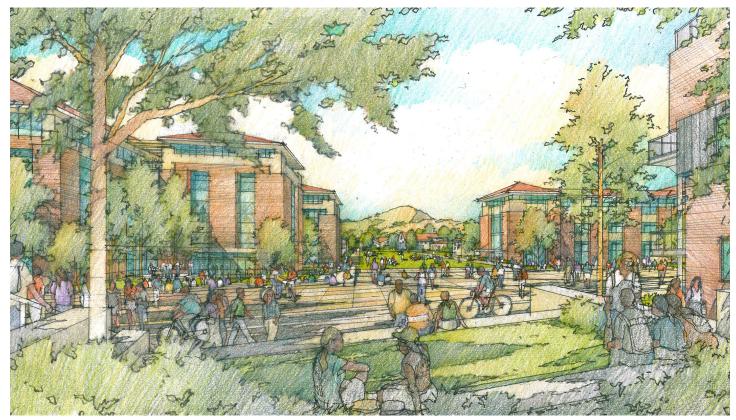

ces, Dexter Lawn and Centennial Meadow. This area is anticipated to be a gathering space, a meeting place, and a convergence of campus life.

Learning happens everywhere, and the Academic Core provides opportunities for multidisciplinary, programmed, impromptu interactions and exchange of ideas and knowledge. Older buildings will be replaced with state-of-the-art facilities, like the Warren J. Baker Center for Science and Mathematics, that provide much needed academic space in a more efficient footprint.

The Academic Core will be essentially free of vehicles. Emergency, service, and special vehicle access needs will be accommodated within the pedestrian streets and plazas similar to how they are currently accommodated on Mustang Way and north Via Carta.

#### **HEART OF CAMPUS CONCEPT**



The area where the expanded Dexter Lawn and Centennial Meadow converge at Via Carta is planned to emerge as the Heart of Campus open space. This area will eventually include activity space for major events that might include speakers, concerts, and Commencement ceremonies. The more traditionally formal Dexter Lawn will gradually terrace toward Via Carta, contrasting with the natural landscape of Centennial Meadow. An informal amphitheater and other places for small and large gatherings will highlight this iconic and symbolic convergence of activity and memories.

Bicycle routes will be defined and separate lanes provided, and pedestrian routes will be well demarcated to limit pedestrian and bicycle interaction. Intuitive way-finding will be enhanced by better definition of an informal gr