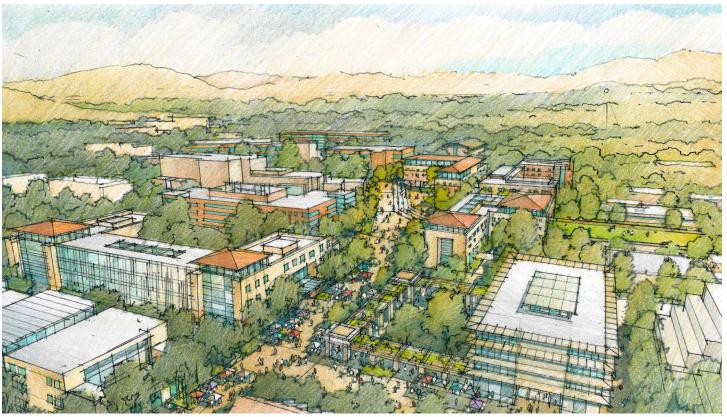

c Railroad tracks to the west. Support services for students, faculty and staff are also located in the core.

Based on the CSU system's formulas for calculating space needs, the Master Plan anticipates development of approximately 1.7 million Gross Square Feet (GSF) of new or replacement academic, administrative, and support buildings within the core of campus. Two activity hubs frame the campus core - the Julian A. McPhee University Union (UU), the Rec Center, and Creekside Village, a new mixed-use area at the northern edge of the core at Villa Carta and Brizzolara Creek. Creekside Village will house a mix of uses, including teaching and office spaces, retail and food services, lounge and study spaces, and more.

#### **ACADEMIC CORE**



#### VIA CARTA TOWARD SOUTH AND HEART OF CAMPUS



Via Carta connects the Academic Core with the University Union, Recreation Center, and Mustang Way to the south. It also includes the proposed heart of campus open space where the expanded Dexter Lawn meets Centennial Meadow.

Via Carta, which is already the primary north/south pedestrian and bicycle route for the campus core, will become the central spine of campus, providing access to a variety of interactive gathering places, open spaces of numerous types and sizes, and will be the organizing framework for incorporating new buildings in an integrated, unifying and welcoming manner. The varied topography of the campus core will be capitalized upon to create interesting places and to preserve and enhance views of the surrounding hills, campus lands and buildings. Utilizing the existing