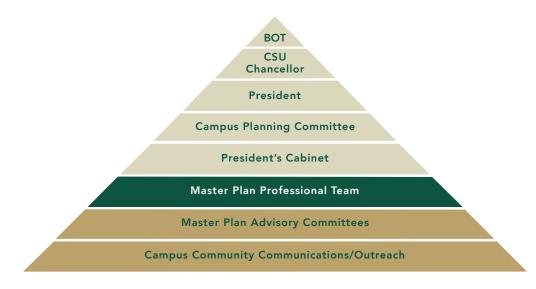

o found that living on-campus for at least the first two years of college improves student retention and timely degree completion. Further, Cal Poly's continuing residential emphasis also contributes to a holistic, interdisciplinary educational experience among students as well as faculty and staff mentors. Thus, the academic plan explicitly encompasses the residential learning community as a central component of undergraduate education.





Community Workshop

#### **COMMUNITY ENGAGEMENT**

Cal Poly followed a thorough, inclusive process to update the University's campus Master Plan. Beginning in 2014 the University recognized a wide range of stakeholders and designed a varied engagement process to reach the broadest audiences, to communicate timely information and to receive comments.





Campus workshop



Campus workshop

The Cal Poly President's Cabinet (senior leadership team) provided the primary direction for the plan. The Master Plan Professional Team comprised both internal and external professional staff. The president appointed six advisory committees to review policies from the 2001 Master Plan and make recommendations for the new plan. Members represented the six colleges, Academic Senate, ASI, all administrative divisions, local public agencies, and the broader community. The committees worked intensively over the first six months in preparing their recommendations for the plan.

In addition, Cal Poly set up a range of communication and outreach activities, including a Master Plan website, press releases, multiple on- and off-campus interactive workshops, a