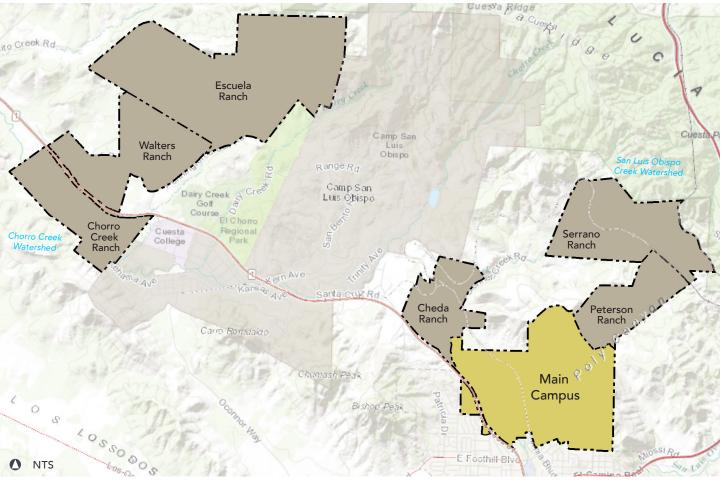

long Highway 1, including Chorro Creek, Walters, and Escuela Ranches. Most of this acreage is rangeland, with small portions near Chorro Creak planted in vineyards or dry farmed with forage crops.

Cal Poly has acquired additional lands primarily from donors who support the University's mission. The largest is Swanton Pacific Ranch in Santa Cruz County (1993) with about 3,200 acres of farmland, rangeland, and forests. The most recent donations include the Cal Poly Pier at Avila Beach (2001), a small coastal parcel near Ragged Point (2002), and the 448-acre Bartleson Ranch and Conservatory near Arroyo Grande. These satellite properties are not addressed in this Master Plan update, it is assumed they will continue to function under their current uses..

#### CAL POLY REGIONAL LAND HOLDINGS



Vehicular access to the main campus is limited to three major entrances – Grand Avenue, at the southeast corner of campus, with direct connection to Highway 101, Highland Drive directly at Highway 1 (Santa Rosa Street) at the west side of campus, and California Boulevard off Foothill Boulevard at the south west corner of campus. The Union Pacific railroad right-of-way bifurcates the campus from Foothill Boulevard to Highland Drive, and beyond to the north, limiting other entrances from the west.

Steep topography at the north and east areas of campus constrains development due to landslide potential, grading impacts, higher construction costs, and aesthetic impacts.

The soils on Cal Poly's flat lands and along the creeks comprise some of the University's greatest assets for agriculture.