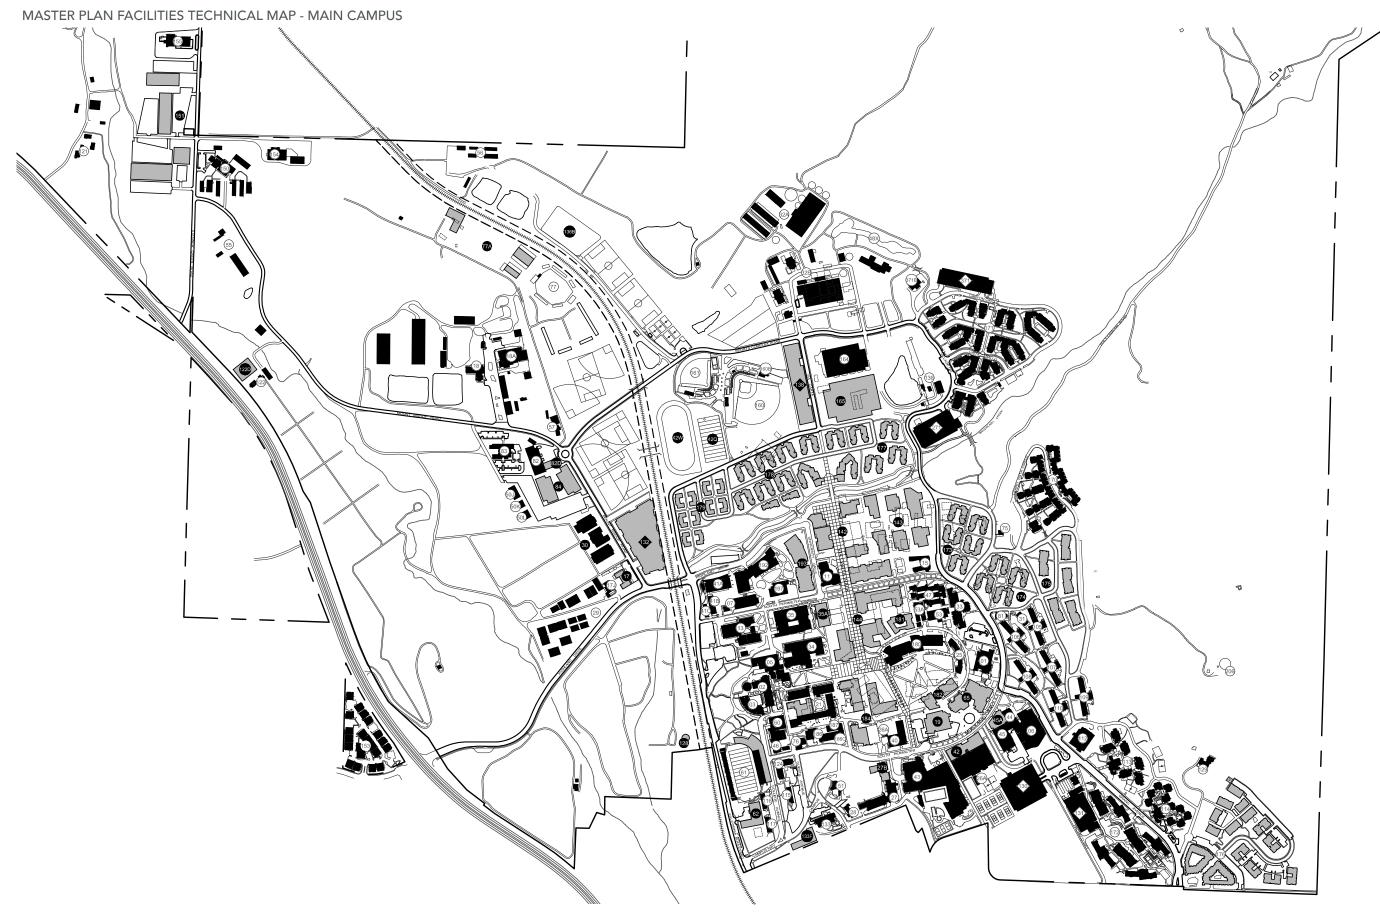

| 371B | University Housing Depot                                                           |
| 107       | Muir Hall                                                     |      |                                                                                    |
| 108       | Sequoia Hall                                                  |      |                                                                                    |
| 109       | Fremont Hall                                                  |      |                                                                                    |
|           |                                                               |      |                                                                                    |



APPROVED: DATE HERE

MASTER PLAN ENROLLMENT: 22,500 FTES

This page left intentionally blank.



APPROVED: DATE HERE

**MASTER PLAN ENROLLMENT: 22,500 FTES** 

This page left intentionally blank.

# **FUTURE NEEDS**

To accomplish the goals of the Master Plan significant amounts of new instructional and support spaces, housing units, recreation fields, and parking are required. The following summarizes the projected future needs:

#### **CURRENT AND FUTURE CAMPUS PROJECTIONS\***

|                                                                                   | BASELINE<br>Fall 2015 | MASTER PLAN 2035 |
|-----------------------------------------------------------------------------------|-----------------------|------------------|
| Headcount