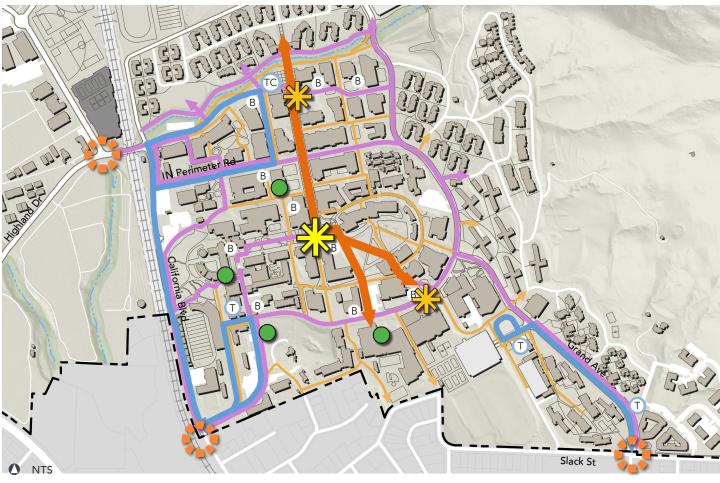

# CAL POLY MASTER PLAN ABRIDGED

PUBLIC REVIEW DRAFT | NOVEMBER 2017

This page left intentionally blank.