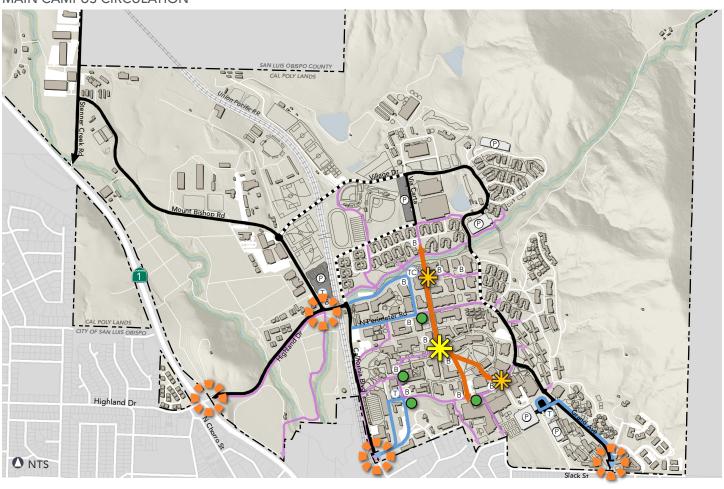

nd intersection north of the creek and east to Via Carta to access new residential projects in this vicinity. These new routes would not only accommodate vehicles, but also pedestrians and bicycles.



Agricultural reservoir



Via Carta bicycle lane

EXISTING ROADS IN THE ACADEMIC CORE: The plan calls for the redesign of North Perimeter, University Drive, South Perimeter, and the eastern end of Highland Drive to restrict through traffic, to create a stronger pedestrian ambiance and to encourage bicycle use. North Perimeter currently divides the Academic Core and creates significant intermodal conflicts. These roads would continue to accommodate limited vehicle access for transit, shuttles, deliveries, emergencies, maintenance, and persons with disabilities.

#### MAIN CAMPUS CIRCULATION



Roads with Cars, Transit, and Class II Bike Lanes

Proposed Roads with Cars, Transit, and Class II Bike Lanes

> Roads with Restricted Access, Transit, and Class II Bike Lanes

Via Carta Walk

Primary Bicycle/Pedestrian Route

Campus Activity
Center

Activity Area

Existing Parking

**Proposed Parking** 

(P) P

Parking Structure

B) Bi

Bike Station



Transit Center

T

Transit Stop

Campus Gateways



Heart of Campus Parking: A new parking structure would be developed near the intersection of Mt. Bishop Road and Highland to "intercept" most car traffic outside the Academic Core. New structures are also envisioned on Via Carta to serve the sports facilities and Equine Center.

BICYCLES, E-BIKES, AND RELATED MODES: The plan calls for more bike paths penetrating into and through the camp