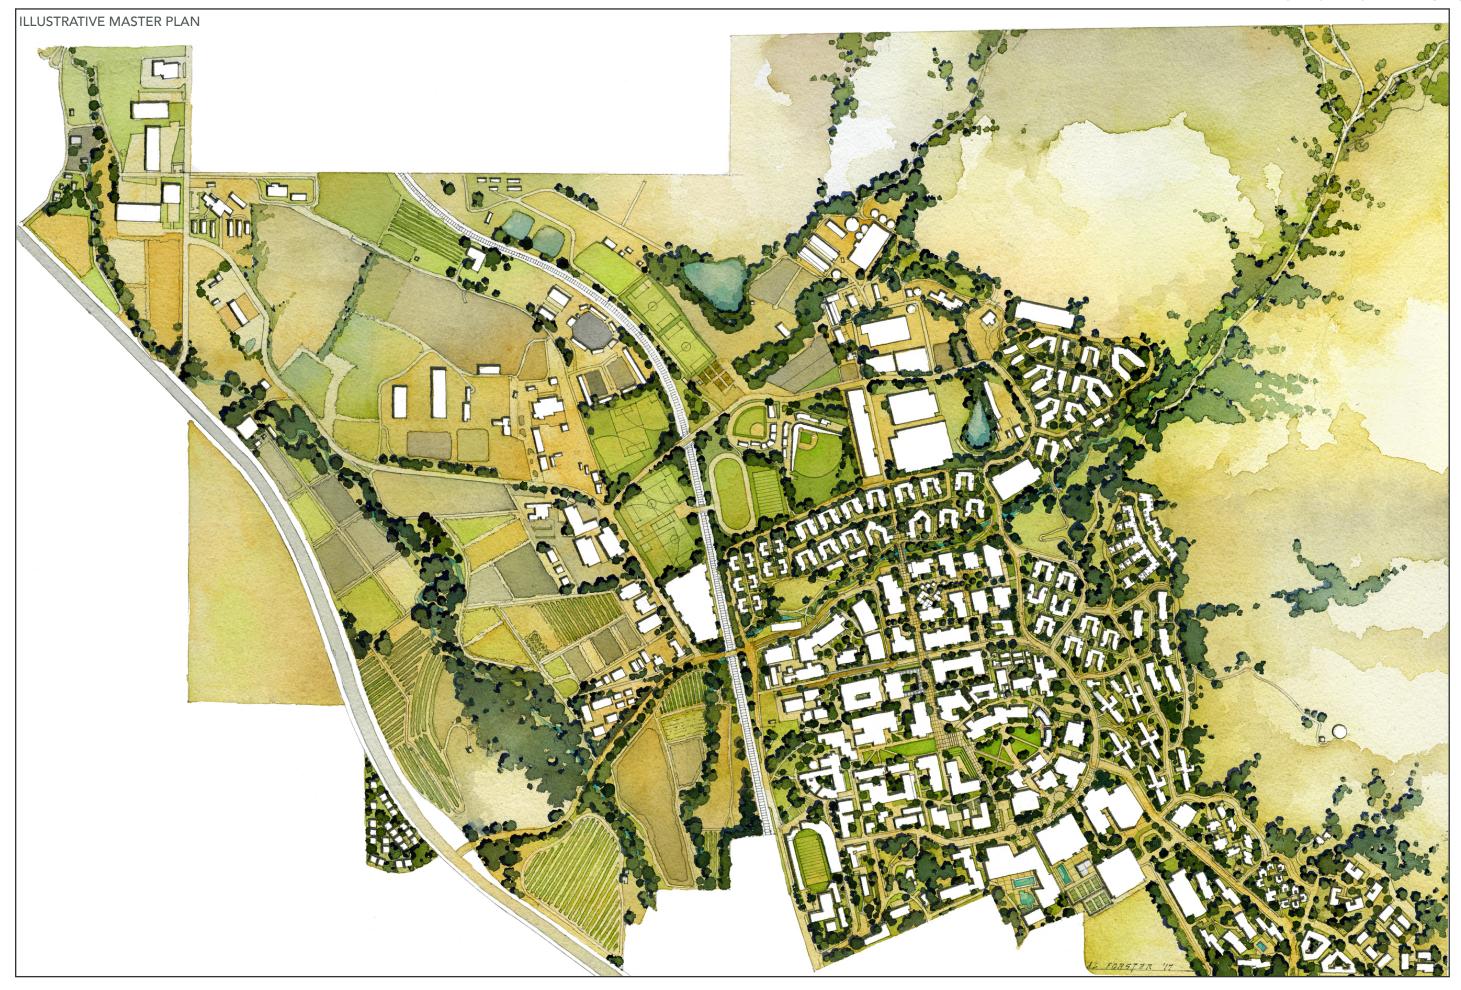

witches located in the Data Center, with sub-core switches strategically located throughout the campus. All the switches are connected via fiber optic cable, which is routed in underground pathways.



Zero Waste Pilot Program

### **ILLUSTRATIVE MASTER PLAN**

The Illustrative Master Plan Map shows the build-out of the campus, highlighting landscaping and open space.

(Page 41)

### **TECHNICAL MAPS: MAIN CAMPUS AND ACADEMIC CORE**

The Technical Master Plan Maps show existing and proposed footprints for the development of campus through the planning horizon of 2035. In cases where a specific building has not yet been programmed and designed, an estimate of square footage, footprint size, and location are provided.

(Pages 43 and 45)

PLAN COMPONENTS

This page left intentionally blank.



This page left intentionally blank.

### CALIFORNIA POLYTECHNIC STATE UNIVERSITY, **SAN LUIS OBISPO**

Master Plan Enrollment: 22,500 FTE Master Plan Approved by the Board of Trustees: **Date Here** 

### **BUILDING LEGEND**

| DOILL     | JING LEGEND                                                   |      |                                                                                    |
|-----------|---------------------------------------------------------------|------|------------------------------------------------------------------------------------|
| 01        | Administration                                                | 110  | Tenaya Hall                                                                        |
| 02        | Cotchett Education